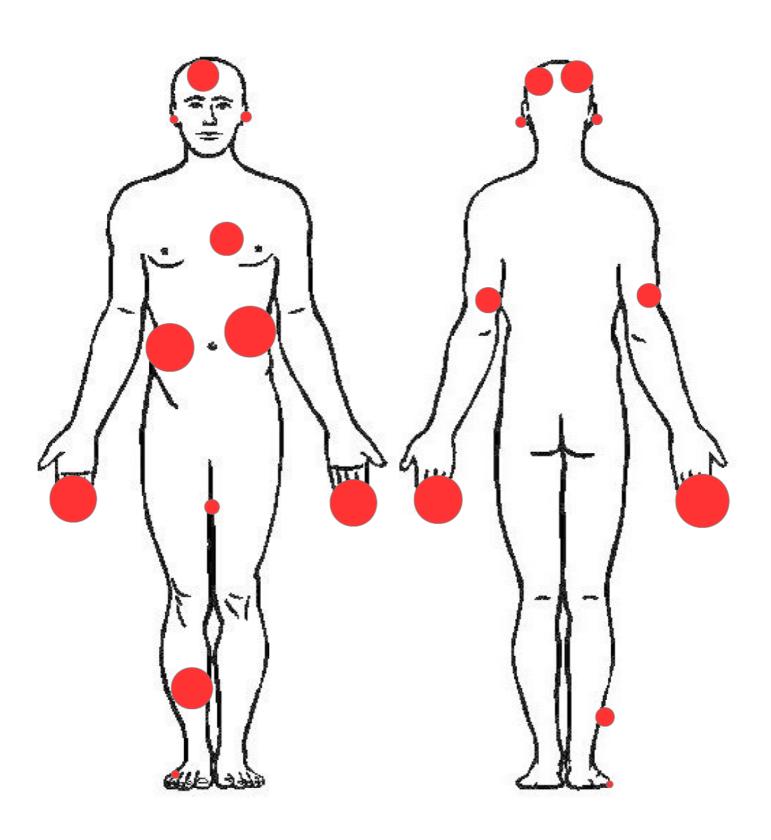

## 59 Psychiatrists & Psychologists

| 59.1  | Difficulty Finding Psychologists, Psychiatrists    |  |  |  |  |
|-------|----------------------------------------------------|--|--|--|--|
| 59.2  | Refusal to Give Mental Health Certification        |  |  |  |  |
| 59.3  | Lying from Psychiatrists or Psychiatric Staff      |  |  |  |  |
| 59.4  | Refusal to Accept Qualifications, Science Facts    |  |  |  |  |
| 59.5  | Refusal to Accept Existence of Implants            |  |  |  |  |
| 59.6  | Refusal to Accept Existence of Morgellons          |  |  |  |  |
| 59.7  | Refusal to Accept Existence o. Nano/Neurotech      |  |  |  |  |
| 59.8  | Irrelevant/Odd Questions, Psychological Abuse      |  |  |  |  |
| 59.9  | <b>Questions About Income, Property and Assets</b> |  |  |  |  |
| 59.10 | Mental Health Smears, Libel and Entrapment         |  |  |  |  |
| 59.11 | <b>Involuntary or Forced Psychiatric Testing</b>   |  |  |  |  |
| 59.12 | Fraud and Falsification of Psychiatric Testing     |  |  |  |  |
| 59.13 | Biases, Misdiagnoses and False Diagnoses           |  |  |  |  |
| 59.14 | Swapped or Falsified Medical Records               |  |  |  |  |
| 59.15 | <b>False or Swapped Medication</b>                 |  |  |  |  |
| 59.16 | Severe Side-Effects of Psychotropic Drugs          |  |  |  |  |
| 59.17 | Issue Unchanged Despite Psychotropics Drugs        |  |  |  |  |
| 59.18 | Attempt to Fraudulently Section or Baker Act       |  |  |  |  |
| 59.19 | Fraudulent Sectioning, Psychiatric Committal       |  |  |  |  |
| 59.20 | Irregularities in Psychiatric Hospitals            |  |  |  |  |
| 59.21 | Harassment, Theatre and Abuse in Psychiatry        |  |  |  |  |
| 59.22 | Sexual or Other Humiliation in Psychiatry          |  |  |  |  |
| 59.23 | Physical or Sexual Abuse in Psychiatry             |  |  |  |  |
| 59.24 | <b>DEW Attacks in Psychiatry</b>                   |  |  |  |  |
| 59.25 | V2K, Implant/Neurotech Torture in Psychiatry       |  |  |  |  |
| 59.26 | V2K or Hive-Mind Abuse by Psychiatrist, Staff      |  |  |  |  |
| 59.27 | Non-Consensual Implanting in Psychiatry            |  |  |  |  |
| 59.28 | Forced or Tricked Into Signing Agreements          |  |  |  |  |