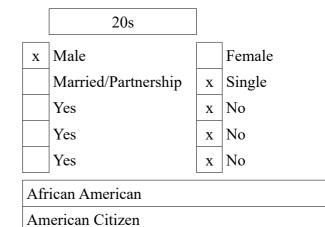

#### Personal Details

- 1.1 Age Bracket (20s, 30s, 40s etc.)
- 1.2 Sex
- 1.3 Marital Status
- 1.4 Children
- 1.5 **Disabilities**
- 1.6 **Disabilities due to Targeting**
- 1.7 **Ethnicity**
- 1.8 Nationality