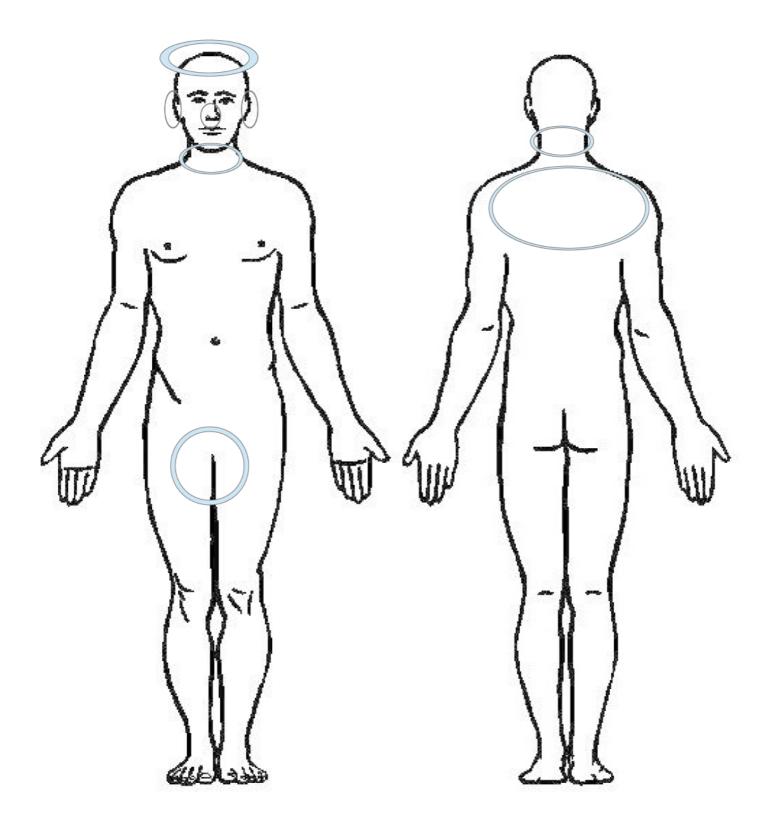

#### **Body Diagrams**

- 81 Male Body Diagram of Attacks
- 81 Female Body Diagram of Attacks
- 82 Male Body Diagram of Implants
- 82 Female Body Diagram Implants