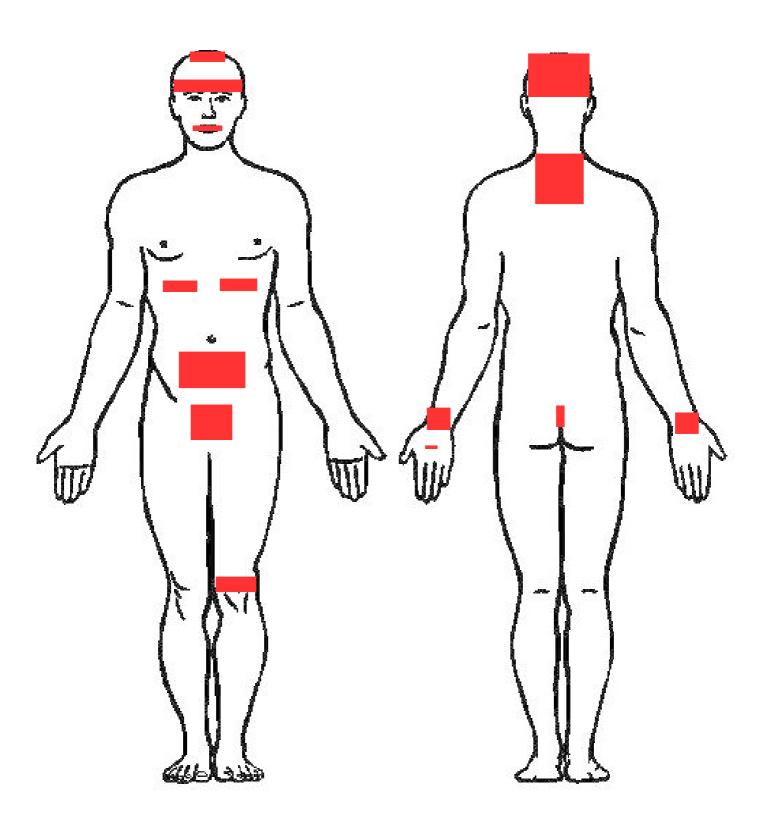

| Index            | Offence                                                | Start (M-Y) | Continuous | Hourly | Daily | Weekly | Monthly | Occurred Nx | Evidence |
|------------------|--------------------------------------------------------|-------------|------------|--------|-------|--------|---------|-------------|----------|
| 57 <u>N</u>      | Iasons, Illuminati & Other Secret Societie             | <u>s</u>    |            |        |       |        |         |             |          |
| 57.1             | Secret Society Connections to Your Targeting           |             |            |        |       |        |         |             |          |
| 57.2             | <b>Any Personal Connections to Secret Societies</b>    |             |            |        |       |        |         |             |          |
| 57.3             | Asked to Join A Secret Society                         |             |            |        |       |        |         |             |          |
| 57.4             | <b>Taken Part In or Forced Into Initiation Rituals</b> |             |            |        |       |        |         |             |          |
| Freen            | nasons & Illuminati                                    |             |            |        |       |        |         |             |          |
| 57.5             | Membership in the Masons or Illuminati                 |             |            |        |       |        |         |             |          |
| 57.6             | Family Members are Masons or Illuminati                |             |            |        |       |        |         |             |          |
| 57.7             | Known Perpetrators are Masons or Illuminati            |             |            |        |       |        |         |             |          |
| Order of Knights |                                                        |             |            |        |       |        |         |             |          |
| 57.8             | Membership in Order of Knights                         |             |            |        |       |        |         |             |          |
| 57.9             | Family Members in Order of Knights                     |             |            |        |       |        |         |             |          |
| 57.10            | Known Perpetrators in Order of Knights                 |             |            |        |       |        |         |             |          |
| <u>Jesuit</u>    | <u>s</u>                                               |             |            |        |       |        |         |             |          |
| 57.11            | Membership in the Jesuits                              |             |            |        |       |        |         |             |          |
| 57.12            | Family Members are Jesuits                             |             |            |        |       |        |         |             |          |
| 57.13            | <b>Known Perpetrators are Jesuits</b>                  |             |            |        |       |        |         |             |          |
| <u>Opus</u>      | <u>Dei</u>                                             |             |            |        |       |        |         |             |          |
| 57.14            | Membership in Opus Dei                                 |             |            |        |       |        |         |             |          |
| 57.15            | Family Members are in Opus Dei                         |             |            |        |       |        |         |             |          |
| 57.16            | Known Perpetrators are in Opus Dei                     |             |            |        |       |        |         |             |          |
| Scient           | tology                                                 |             |            |        |       |        |         |             |          |
| 57.17            | Membership in Scientology                              |             |            |        |       |        |         |             |          |
| 57.18            | Family Members Who are in Scientology                  |             |            |        |       |        |         |             |          |
| 57.19            | <b>Known Perpetrators Who are in Scientology</b>       |             |            |        |       |        |         |             |          |
| <u>Other</u>     | Secret Societies                                       |             |            |        |       |        |         |             |          |
| 52.20            | Membership in Other Secret Societies                   |             |            |        |       |        |         |             |          |
| 57.21            | <b>Family Members in Secret Societies</b>              |             |            |        |       |        |         |             |          |
| 57.22            | <b>Known Perpetrators in Secret Societies</b>          |             |            |        |       |        |         |             |          |